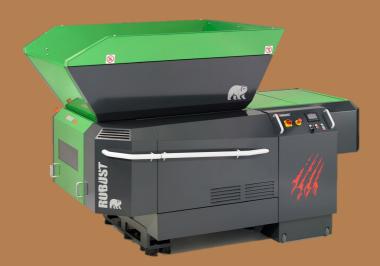

## ROBUST SD 900 XL Universal shredder

## ROBUST SD 900 XL\* universal shredder

| Rated capacity         | kW    | 18,5 / 22 / 30                   |
|------------------------|-------|----------------------------------|
| Cutting shaft          | units | 1                                |
| Rotor length           | mm    | 870                              |
| Number of blades       | units | 38                               |
| Shaft diameter         | mm    | 270                              |
| Rotor speed            | rpm   | 80 - 120                         |
| Screen size            | mm    | 10/15/16-12/20-15/30-20/30/40/50 |
| Hidraulic oil capacity | 1     | 30                               |
| Dimensions (H / W / L) | mm    | 2040 / 1970 / 3210               |
| Weight                 | kg    | 2450                             |