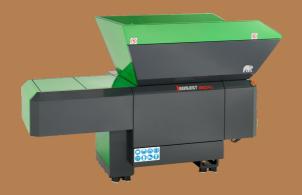

## ROBUST SD 900 XL Universal shredder

## ROBUST SD 900 XL\* universal shredder

| Rated capacity         | kW    | 18,5 / 22 / 30                   |
|------------------------|-------|----------------------------------|
| Cutting shaft          | units | 1                                |
| Rotor length           | mm    | 870                              |
| Number of blades       | units | 38                               |
| Shaft diameter         | mm    | 270                              |
| Rotor speed            | rpm   | 80 - 120                         |
| Screen size            | mm    | 10/15/16-12/20-15/30-20/30/40/50 |
| Hidraulic oil capacity | 1     | 30                               |
| Dimensions (H / W / L) | mm    | 2040 / 1970 / 3210               |
| Weight                 | kg    | 2450                             |